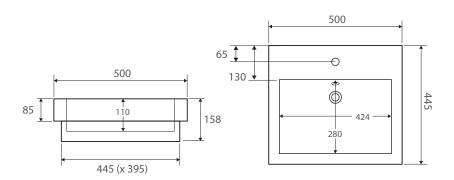

| Specifications   |                    |
|------------------|--------------------|
| Outer Dimensions | 500 x 445 x 158 mm |
| Inner Bowl Depth | 110 mm             |
| Bowl Capacity    | 6 Litres           |