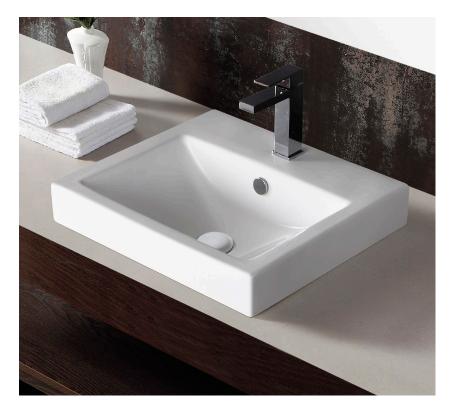

## Semi Inset Ceramic Basin

- Slim-line low profile design
- Gloss white finish
- 1 tap hole
- 3 tap hole available on request
- Overflow
- Requires 32mm waste, with overflow
- Waste not included

| Product Code | TR4034A       |
|--------------|---------------|
| Barcode      | 9347900001807 |