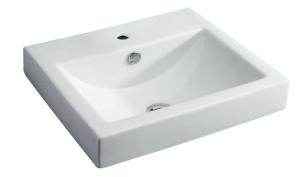

## Semi Inset Ceramic Basin

- Slim-line low profile design
- Gloss white finish
- 1 tap hole
- 3 tap hole available on request
- Overflow
- Requires 32mm waste, with overflow
- Waste not included

| Product Code | TR4034A       |
|--------------|---------------|
| Barcode      | 9347900001807 |